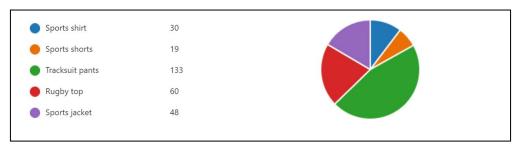

## **Uniform Review**

### Student Feedback

(290 students provided feedback)

#### Year level

## Do you wear the girls or boys uniform?





#### Which items of the current full school uniform are most comfortable?



#### Which items of the current sport uniform are most comfortable?



#### Which items of the current full school uniform are most uncomfortable?



#### Which items of the current sport uniform are most uncomfortable?



# When the College is designing its new uniform, what should be our most important considerations?



#### **General Comments:**

- Gender neutral uniform
- The fit of the sports shorts need to be improved
- Darker colour school dress

- School dress needs breathable material
- Skirt for summer uniform
- Warmer outer garment for sport uniform
- Pockets in all dress/skirt/short/pants
- True to size items
- Warmth for winter uniform

## Parent/Guardian Feedback

(75 Parents provided feedback)

#### Year level

# Uniform purchased





#### Which items of the current full school uniform does your child find most comfortable?



#### Which it