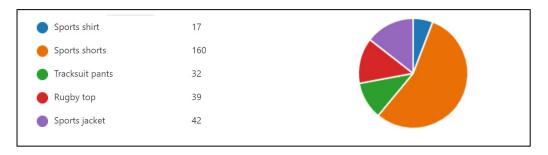

## **Uniform Review**

### Student Feedback

(290 students provided feedback)

#### Year level

## Do you wear the girls or boys uniform?





#### Which items of the current full school uniform are most comfortable?



#### Which items of the current sport uniform are most comfortable?



#### Which items of the current full school uniform are most uncomfortable?



#### Which items of the current sport uniform are most uncomfortable?



# When the College is designing its new uniform, what should be our most important considerations?



#### **General Comments:**

- Gender neutral uniform
- The fit of the sports shorts need to be improved
- Darker colour school dress

- School dress needs breathable material
- Skirt for summer uniform
- Warmer outer garment for sport uniform
- Pockets in all dress/skirt/short/pants
- True to size items
- Warmth for winter uniform

## Parent/Guardian Feedback

(75 Parents provided feedback)

#### Year level

# Uniform purchased





#### Which items of the current full school uniform does your child find most comfortable?



#### Which items of the current sport uniform does your child find most comfortable?



#### Which items of the current full school uniform does your child find most