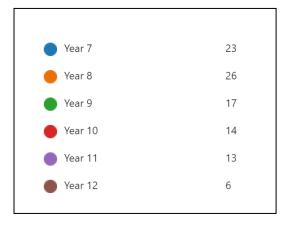

l school uniform are most comfortable?



#### Which items of the current sport uniform are most comfortable?



#### Which items of the current full school uniform are most uncomfortable?



#### Which items of the current sport uniform are most uncomfortable?



# When the College is designing its new uniform, what should be our most important considerations?



#### **General Comments:**

- Gender neutral uniform
- The fit of the sports shorts need to be improved
- Darker colour school dress

- School dress needs breathable material
- Skirt for summer uniform
- Warmer outer garment for sport uniform
- Pockets in all dress/skirt/short/pants
- True to size items
- Warmth for winter uniform

## Parent/Guardian Feedback

(75 Parents provided feedback)

#### Year level

# Uniform purchased





#### Which items of the current full school uniform does your child find most comfortable?



#### Which items of the current sport uniform does your child find most comfortable?



#### Which items of the current full school uniform does your child find most uncomfortable?



#### Which items of the current sport uniform does your child find most uncomfortable?



## When the College is designing its new uniform, what should be our most important considerations?



#### How important is it that the new uniform items are durable and long wearing?



#### How important is it that the new uniform is easy to wash, iron and maintain?



#### **General Comments:**

- Gender neutral uniform
- Appropriate cut of sports shorts
- Cool and breathable materials
- Does the blazer need to be the ou