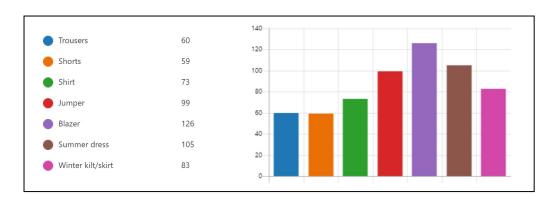

## **Uniform Review**

### Student Feedback

(290 students provided feedback)

#### Year level

## Do you wear the girls or boys uniform?





#### Which items of the current full school uniform are most comfortable?



#### Which items of the current sport uniform are most comfortable?



#### Which items of the current full school uniform are most uncomfortable?



#### Which items of the current sport uniform are most uncomfortable?



# When the College is designing its new uniform, what should be our most important considerations?



#### **General Comments:**

- Gender neutral uniform
- The fit of the sports shorts need to be improved
- Darker colour school dress

- School dress needs breathable material
- Skirt for summer uniform
- Warmer outer garment for sport uniform
- Pockets in all dress/skirt/short/pants
- True to size items
- Warmth for winter uniform

## Parent/Guardian Feedback

(75 Parents provided feedback)

#### Year level

# Uniform purchased





#### Which items of the current full school uniform does your child find most comfortable?



#### Which items of the current sport uniform does your child find most comfortable?



####