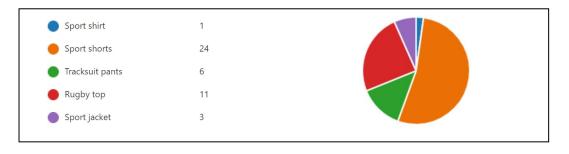

# **General Comments:**

- Gender neutral uniform
- The fit of the sports shorts need to be improved
- Darker colour school dress

- School dress needs breathable material
- Skirt for summer uniform
- Warmer outer garment for sport uniform
- Pockets in all dress/skirt/short/pants
- True to size items
- Warmth for winter uniform

## Parent/Guardian Feedback

(75 Parents provided feedback)

#### Year level

# Uniform purchased





#### Which items of the current full school uniform does your child find most comfortable?



#### Which items of the current sport uniform does your child find most comfortable?



#### Which items of the current full school uniform does your child find most uncomfortable?



#### Which items of the current sport uniform does your child find most uncomfortable?



## When the College is designing its new uniform, what should be our most important considerations?



#### How important is it that the new uniform items are durable and long wearing?



#### How important is it that the new uniform is easy to wash, iron and maintain?



#### **General Comments:**

- Gender neutral uniform
- Appropriate cut of sports shorts
- Cool and breathable materials
- Does the blazer need to be the outer garment?
- Sensory-friendly options
- Tran seasonal uniform
- Uniform that encourages students to be active at recess and lunchtime