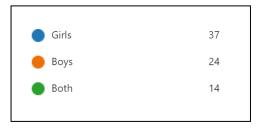

school uniform are most comfortable?



#### Which items of the current sport uniform are most comfortable?



#### Which items of the current full school uniform are most uncomfortable?



#### Which items of the current sport uniform are most uncomfortable?



# When the College is designing its new uniform, what should be our most important considerations?



#### **General Comments:**

- Gender neutral uniform
- The fit of the sports shorts need to be improved
- Darker colour school dress

- School dress needs breathable material
- Skirt for summer uniform
- Warmer outer garment for sport uniform
- Pockets in all dress/skirt/short/pants
- True to size items
- Warmth for winter uniform

## Parent/Guardian Feedback

(75 Parents provided feedback)

#### Year level

# Uniform purchased





#### Which items of the current full school uniform does your child find most comfortable?



#### Which items of the current sport uniform does your child find most comfortable?



#### Which items of the current full school uniform does your child find most uncomfortable?



#### Which items of the current sport uniform does your child find most uncomfortable?



## When the College is designing its new uniform, what should be our most important considerations?



#### How important is it that the new uniform items are durable and long wearing?



#### How important is it that the new uniform is easy to wash, iron and maintain?



#### **General Comments:**

- Gender neutral uniform
- Appropriate cut of sports shorts
- Cool and breathable materials
- Does the blazer need to be the oute