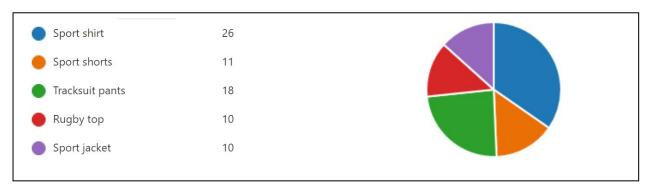

ble?



#### Which items of the current sport uniform are most uncomfortable?



# When the College is designing its new uniform, what should be our most important considerations?



#### **General Comments:**

- Gender neutral uniform
- The fit of the sports shorts need to be improved
- Darker colour school dress

- School dress needs breathable material
- Skirt for summer uniform
- Warmer outer garment for sport uniform
- Pockets in all dress/skirt/short/pants
- True to size items
- Warmth for winter uniform

## Parent/Guardian Feedback

(75 Parents provided feedback)

#### Year level

# Uniform purchased





#### Which items of the current full school uniform does your child find most comfortable?



#### Which items of the current sport uniform does your child find most comfortable?



#### Which items of the current full school uniform does your child find most uncomfortable?



#### Which items of the current sport uniform does your child find most uncomfortable?



## When the College is designing its new uniform, what should be our most important considerations?



#### How important is it that the new uniform items are durable and long wearing?



#### How important is it that the new uniform is easy to wash, iron and maintain?



#### **General Comments:**

- Gender neutral uniform
- Appropriate cut of sports shorts
- Cool and breathable materials
- Does the blazer need to be the outer garment?
- Sensory-friendly options
- Tran seasonal uniform
- Uniform that encourages students to be active at recess and lunchtime