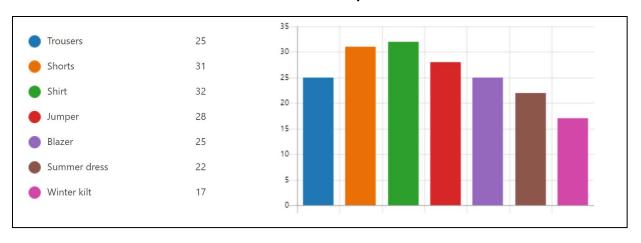

comfortable?



#### Which items of the current full school uniform are most uncomfortable?



#### Which items of the current sport uniform are most uncomfortable?



# When the College is designing its new uniform, what should be our most important considerations?



#### **General Comments:**

- Gender neutral uniform
- The fit of the sports shorts need to be improved
- Darker colour school dress

- School dress needs breathable material
- Skirt for summer uniform
- Warmer outer garment for sport uniform
- Pockets in all dress/skirt/short/pants
- True to size items
- Warmth for winter uniform

## Parent/Guardian Feedback

(75 Parents provided feedback)

#### Year level

# Uniform purchased





#### Which items of the current full school uniform does your child find most comfortable?



#### Which items of the current sport uniform does your child find most comfortable?



#### Which items of the current full school uniform does your child find most uncomfortable?



#### Which items of the current sport uniform does your child find most uncomfortable?



## When the College is designing its new uniform, what should be our most important considerations?



#### How important is it that the new uniform items are durable and long wearing?



#### How important is it that the new uniform is easy to wash, iron and maintain?



#### **General Comments:**

- Gender neutral uniform
- Appropriate cut of sports shorts
- Cool and breathable materials
- Does the blazer need to be the outer garment?
- Sensory-friendly options
- Tran seasonal uniform
- Uniform that encourages studen