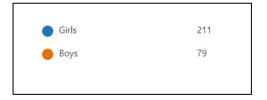

## **Uniform Review**

### Student Feedback

(290 students provided feedback)

#### Year level

## Do you wear the girls or boys uniform?





#### Which items of the current full school uniform are most comfortable?



#### Which items of the current sport uniform are most comfortable?



#### Which items of the current full school uniform are most uncomfortable?



#### Which items of the current sport uniform are most uncomfortable?



# When the College is designing its new uniform, what should be our most important considerations?



#### **General Comments:**

- Gender neutral uniform
- The fit of the sports shorts need to be improved
- Darker colour school dress

- School dress needs breathable material
- Skirt for summer uniform
- Warmer outer garment for sport uniform
- Pockets in all dress/skirt/short/pants
- True to size items
- Warmth for winter uniform

## Parent/Guardian Feedback

(75 Parents provided feedback)

#