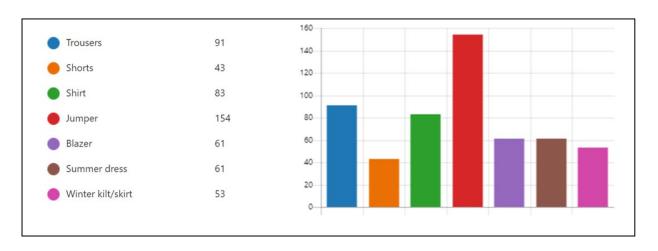

## **Uniform Review**

### Student Feedback

(290 students provided feedback)

#### Year level

## Do you wear the girls or boys uniform?





#### Which items of the current full school uniform are most comfortable?



#### Which items of the current sport uniform are most comfortable?



#### Which items of the current full school uniform are most uncomfortable?



#### Which items of the current sport uniform are most uncomfortable?



# When the College is designing its new uniform, what should be our most important considerations?



#### **General Comments:**

- Gender neutral uniform
- The fit of the sports shorts need to be improved
- Darker colour school dress

- School dress needs breathable material
- Skirt for summer uniform
- Warmer outer garment for sport uniform
- Pockets in all dress/skirt/short/pants
- True to size items
- Warmth for winter uniform

## Parent/Guardian Feedback

(75 Parents provided feedback)

#### Year level

# Uniform purchased





#### Which items of the current full