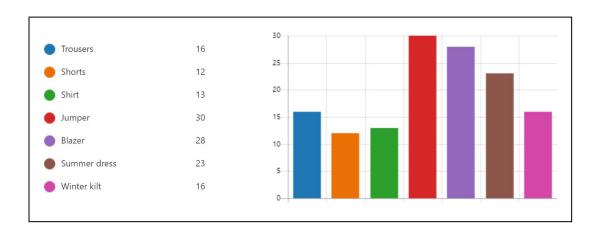

ege is designing its new uniform, what should be our most important considerations?



#### **General Comments:**

- Gender neutral uniform
- The fit of the sports shorts need to be improved
- Darker colour school dress

- School dress needs breathable material
- Skirt for summer uniform
- Warmer outer garment for sport uniform
- Pockets in all dress/skirt/short/pants
- True to size items
- Warmth for winter uniform

## Parent/Guardian Feedback

(75 Parents provided feedback)

#### Year level

# Uniform purchased





#### Which items of the current full school uniform does your child find most comfortable?



#### Which items of the current sport uniform does your child find most comfortable?



#### Which items of the current full school uniform does your child find most uncomfortable?



#### Which items of the current sport uniform does your child find most uncomfortable?



## When the College is designing its new uniform, what should be our most important considerations?



#### How important is it that the new uniform items are durable and long wearing?



#### How important is it that the new uniform is easy to wash, iron and maintain?



#### **General Comments:**

- Gender neutral uniform
- Appropriate cut of sports shorts
- Cool and breathable materials
- Does the blazer need to be the outer garment?
- Sensory-friendly options
- Tran seasonal uniform
- Uniform that encourages students to be active at recess and lunchtime