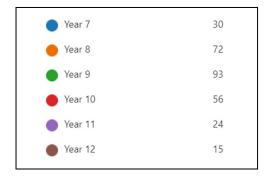

## **Uniform Review**

### Student Feedback

(290 students provided feedback)

#### Year level

## Do you wear the girls or boys uniform?





#### Which items of the current full school uniform are most comfortable?



#### Which items of the current sport uniform are most comfortable?



#### Which items of the current full school uniform are most uncomfortable?



#### Which items of the current sport uniform are most uncomfortable?



# When the College is designing its new uniform, what should be our most important considerations?



#### **General Comments:**

- Gender neutral uniform
- The fit of the sports shorts need to be improved
- Darker colour school dress

- School dress needs breathable material
- Skirt for summer uniform
- Warmer outer garment for sport uniform
- Pockets in all dress/skirt/short/pants
- True to size items
- Warmth for winter uniform

## Parent/Guardian Feedback

(75 Parents provided feedback)