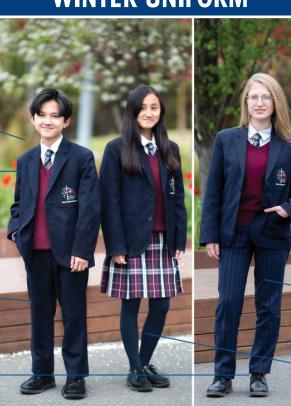

#### WINTER UNIFORM

### BOYS

TIE

#### WHITE COLLEGE SHORT SLEEVE SHIRT

**COLLEGE BLAZER** Must be worn to and from school and to official events

JUMPER Can only be worn to and from school if under the blazer

**NAVY BLUE TROUSERS** 

NAVY BLUE SOCKS

SHOES Black leather lace up shoes

### GIRLS

TIE

#### WHITE COLLEGE SHORT SLEEVE SHIRT

COLLEGE BLAZER Must be worn to and from school and to official events

JUMPER (Optional) Can only be worn to and from school if under the blazer

KILT OR PINSTRIPED PANTS

**SHOES** Black leather lace up shoes

NAVY BLUE SOCKS OR STOCKINGS