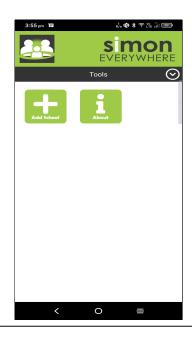

l information relating to their child/ren such as reports, grades, attendance and much more. It also allows you to update medical information, give permission for excursions, access teacher emails and also receive notifications from the school.

For parents familiar with PAM, the new App works mostly the same as PAM and you can still access PAM through the College web site: www.crcmelton.com.au, however the app has additional functionality such as Push notifications and the ability to sign in without having to enter your username and password each time.

### **IPhone instructions:**





Download and open the App and **Allow Notifications** 



STEP THREE

Enter your **name** and **phone number** and press **verify**, you will receive a code via SMS



## STEP FOUR

Click on 'Add School'



# Simon Everywhere



# Enter your PAM username and password. If you do not know your credentials, email itsupport@crcmelton.com.au with Guardian's name, email address and student name and year level 3:32 Tools > School Login Catholic Regional College Melton PAM Login Username Enter your Username Password

Submit

Enter your Password



# Simon Everywhere

## **Additional Points**

- If you are having problems logging in contact <a href="mailto:itsupport@crcmelton.com.au">itsupport@crcmelton.com.au</a> Simon everywhere works best when notifications are turned on. You can check the notifications setting on your phone to be sure by going to the Settings – Notifications – Then find the Simon Everywhere App.