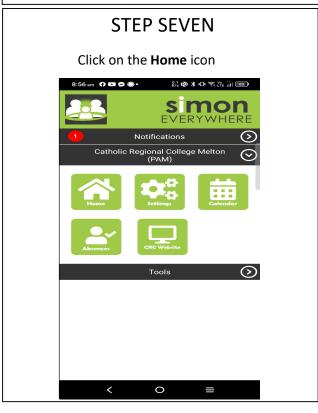

ess PAM through the College web site: www.crcmelton.com.au, however the app has additional functionality such as Push notifications and the ability to sign in without having to enter your username and password each time.

### **IPhone instructions:**





Download and open the App and **Allow Notifications** 



STEP THREE

Enter your **name** and **phone number** and press **verify**, you will receive a code via SMS



## STEP FOUR

Click on 'Add School'



# Simon Everywhere



# Enter your PAM username and password. If you do not know your credentials, email itsupport@crcmelton.com.au with Guardian's name, email address and student name and year level 3:32 Tools > School Login Catholic Regional College Melton PAM Login Username Enter your Username Password

Submit

Enter your Password



# Simon Everywhere

## **Additional Points**

- If you are having problems logging in contact <a href="mailto:itsupport@crcmelton.com.au">itsupport@crcmelton.com.au</a> Simon everywhere works best when notifications are turned on. You can check the notifications setting on your phone to be sure by going to the Settings – Notifications – Then find the Simon Everywhere App.