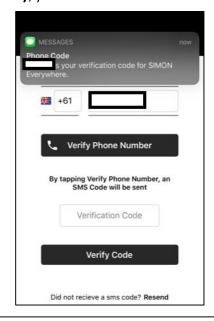

### **IPhone instructions:**

Download and open the App and **Allow Notifications** 

STEP THREE

Enter your **name** and **phone number** and press **verify**, you will receive a code via SMS