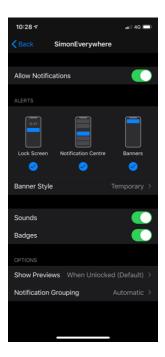

## **Additional Points**

- If you are having problems logging in contact <a href="mailto:itsupport@crcmelton.com.au">itsupport@crcmelton.com.au</a> Simon everywhere works best when notifications are turned on. You can check the notifications setting on your phone to be sure by going to the Settings – Notifications – Then find the Simon Everywhere App.