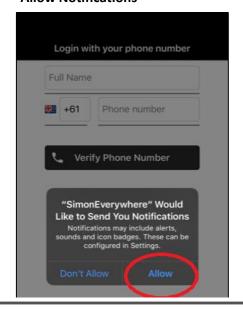

### **IPhone instructions:**

Download and open the App and **Allow Notifications** 

STEP THREE

Enter your **name** and **phone number** and press **verify**, you will receive a code via SMS