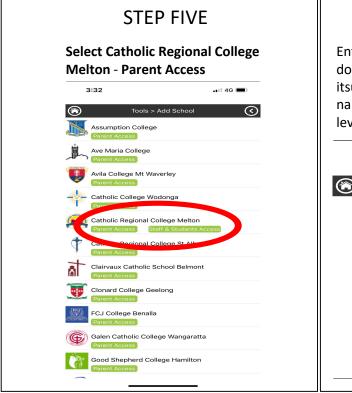

to their child/ren such as reports, grades, attendance and much more. It also allows you to update medical information, give permission for excursions, access teacher emails and also receive notifications from the school.

For parents familiar with PAM, the new App works mostly the same as PAM and you can still access PAM through the College web site: www.crcmelton.com.au, however the app has additional functionality such as Push notifications and the ability to sign in without having to enter your username and password each time.

### **IPhone instructions:**





Download and open the App and **Allow Notifications** 



STEP THREE

Enter your **name** and **phone number** and press **verify**, you will receive a code via SMS



## STEP FOUR

Click on 'Add School'



# Simon Everywhere



# Enter your PAM username and password. If you do not know your credentials, email itsupport@crcmelton.com.au with Guardian's name, email address and student name and year level 3:32 Tools > School Login Catholic Regional College Melton PAM Login Username Enter your Username Password

Submit

Enter your Password



# Simon Everywhere

## **Additional Points**

- If you are having problems logging in contact <a href="mailto:itsupport@crcmelton.com.au">itsupport@crcmelton.com.au</a> Simon everywhere works best when notifications are turned on. You can check the notifications setting on your phone to be sure by going to the Settings – Notifications – Then find the Simon Everywhere App.