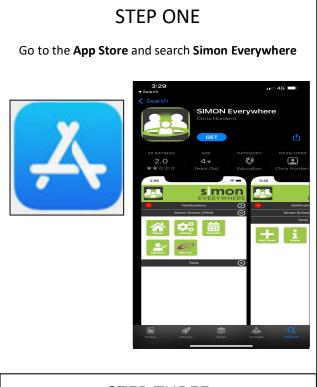

### **IPhone instructions:**

Download and open the App and **Allow Notifications** 

STEP THREE

Enter your **name** and **phone number** and press **verify**, you will receive a code via SMS