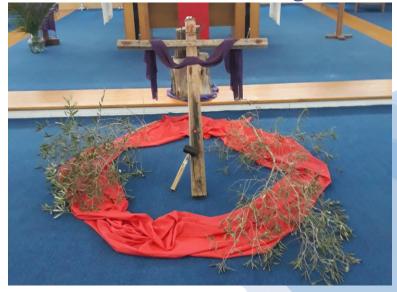

# Family Lenten Retreat Day 13 March 2021

#### **Programme**

9:30 Registration and welcome

10:00 Opening prayer and introductory talk

11:30 Stations of the Cross

1:00 – 3:00 Priests available for Reconciliation

2:30 Adoration

4:00pm Vigil Mass of 3<sup>rd</sup> Sunday of Lent